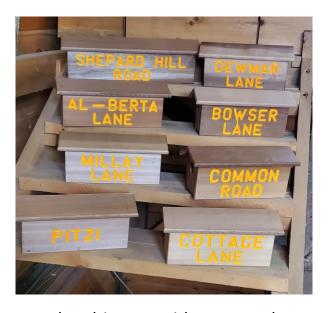

## **Custom Lettered Birdhouse**

Mark the end of your private road or driveway with a custom lettered birdhouse. The birdhouse is made with red cedar and inscribed letters painted out with DayGlo yellow paint on both sides. The natural, unfinished red cedar weathers to a gray color over time. Birdhouses are available in 14-inch, 16-inch, 18-inch, 20-inch, 22-inch, and 24-inch sizes depending on what is inscribed.

## Determining what size birdhouse you need.

The birdhouses will accommodate two rows of letters. The size of the sign is determined by the largest row (including spaces). The typical number of letters (and spaces) allowed per row are: